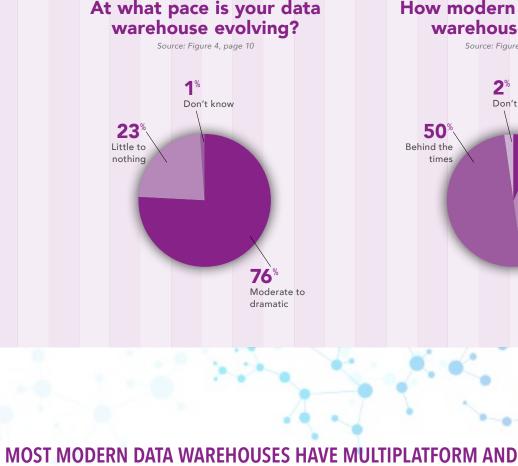

CO-SPONSORED BY

norm in the 1990s. It's

now rare and declining.

**HYBRID ARCHITECTURES** 

Figure 10, page 19

No true DW, but Central DW with many workloadmany additional

are now the norm for modern DWs.

PROVIDED BY