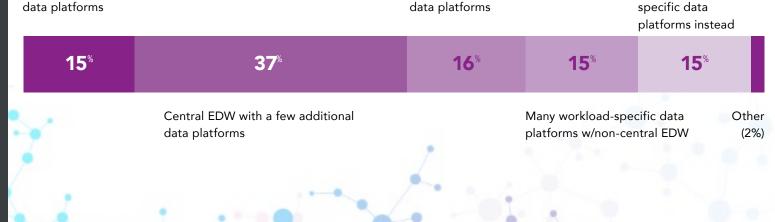

#### The monolith was the Multiplatform and hybrid architectures

Source: TDWI Best Practices Report: Evolving Data Warehouse Architectures in the Age of Big Data, online at tdwi.org/bpreports;

Single monolithic DW with no other data platforms

CO-SPONSORED BY

norm in the 1990s. It's

now rare and declining.

**HYBRID ARCHITECTURES** 

Figure 10, page 19

No true DW, but Central DW with many workloadmany additional

are now the norm for modern DWs.

PROVIDED BY