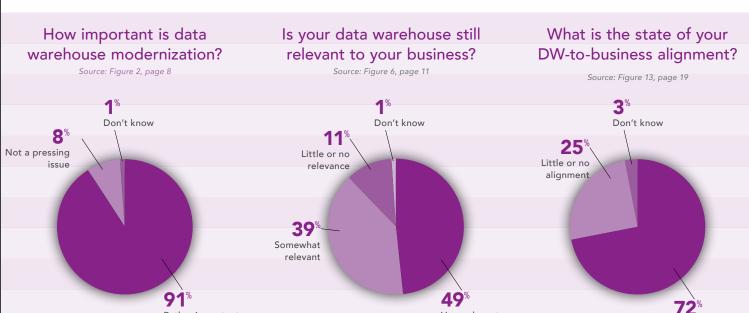

business requirements as well as to prove its continued relevance in the age of big data and analytics. This process has become known as data warehouse modernization. Synonyms include DW augmentation, automation, and optimization.

Every user organization and its DW is a unique scenario, so every modernization program is, too. Even so, a few common situations, drivers, and outcomes have arisen.

Unless otherwise noted, the facts presented here are from the TDWI Best Practices Report: Data Warehouse Modernization in the Age of Big Data Analytics, online at tdwi.org/bpreports. Not all charts sum to 100% due to rounding or multiple answers per survey respondent.

## TOP 10 DRIVERS FOR THE MODERNIZATION OF THE DATA WAREHOUSE

Source: Figure 1, page 7



Technical performance of the warehouse





## Source: Figure 8, page 13

TOP BENEFITS OF DW MODERNIZATION

Analytics, visualization, and exploration



## Source: Figure 9, page 15

TOP BARRIERS TO DW MODERNIZATION

Poor stewardship or governance of data

**53**%



40%





How modern is your data

#### The monolith was the Multiplatform and hybrid architectures

Source: TDWI Best Practices Report: Evolving Data Warehouse Architectures in the Age of Big Data, online at tdwi.org/bpreports;

Single monolithic DW with no other data platforms

CO-SPONSORED BY

norm in the 1990s. It's

now rare and declining.

**HYBRID ARCHITECTURES** 

Figure 10, page 19

No true DW, but Central DW with many workloadmany additional

are now the norm for modern DWs.



PROVIDED BY

companies

**CLOUDERA** 

# cloudera.com

At Cloudera, we believe t