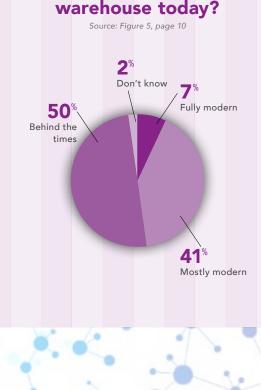

## Source: Figure 9, page 15

TOP BARRIERS TO DW MODERNIZATION

Poor stewardship or governance of data

**53**%

40%

How modern is your data

CO-SPONSORED BY

norm in the 1990s. It's

now rare and declining.

**HYBRID ARCHITECTURES** 

Figure 10, page 19

No true DW, but Central DW with many workloadmany additional

are now the norm for modern DWs.

PROVIDED BY