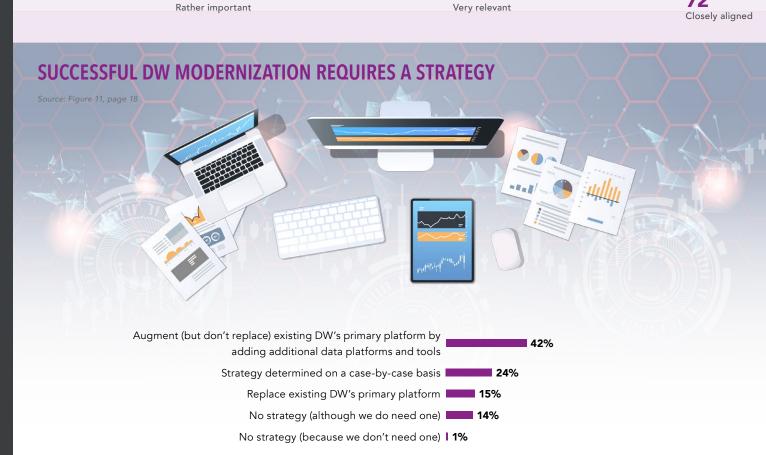

CO-SPONSORED BY

norm in the 1990s. It's

now rare and declining.

**HYBRID ARCHITECTURES** 

Figure 10, page 19

No true DW, but Central DW with many workloadmany additional

are now the norm for modern DWs.

PROVIDED BY