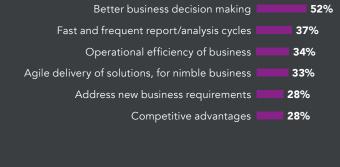

## TOP 10 DRIVERS FOR THE MODERNIZATION OF THE DATA WAREHOUSE

Source: Figure 1, page 7

Technical performance of the warehouse