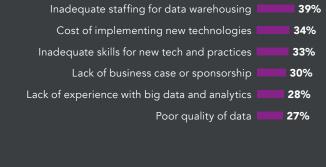

## Source: Figure 9, page 15

TOP BARRIERS TO DW MODERNIZATION

Poor stewardship or governance of data

**53**%

40%

How modern is your data