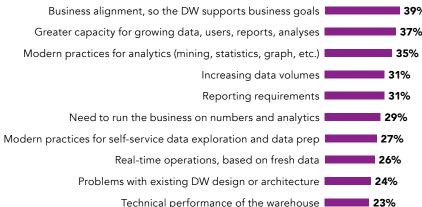

## TOP 10 DRIVERS FOR THE MODERNIZATION OF THE DATA WAREHOUSE

Source: Figure 1, page 7

Technical performance of the warehouse